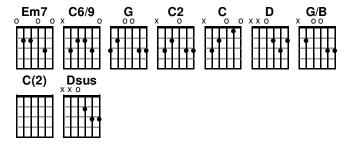

2

## Tag

D4/F# Em7 C6/9
Lord we ask, we seek, we pray
G
Lord we ask, we seek, we pray
D4/F# Em7 C6/9
Lord we ask, we seek, we pray
G
Lord we ask, we seek, we pray

#### Post-Chorus 2 (2x)

### Instrumental 2

C(2) / | Em7 / | G / | D4 / | C(2) / | Em7 / | G / | D4

 $\frac{\text{Chorus (2x)}}{\text{Bridge 2}} > \frac{\text{Post Chorus 2 (2x)}}{\text{Bridge 2}} > \frac{\text{Bridge 1}}{\text{Post-Chorus 2 (2x)}} > \frac{\text{Bridge 2}}{\text{Post-Chorus 2 (2x)}} > \frac{\text{Bridge 3}}{\text{Post-Chorus 2 (2x)}} > \frac{\text{Bridge 2}}{\text{Post-Chorus 2 (2x)}} > \frac{\text{Bridge 3}}{\text{Post-Chorus 3 (2x)}} > \frac{\text{Bridge$ 

### **End**

C6/9

© 2022 River Valley Church, BEC Worship (Admin by Music Services). CCLI Song No. 7194510. Unauthorized distribution is prohibited.