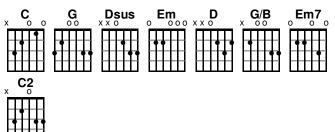

# Way Maker (Live)

www.praisecharts.com/73470 Leeland

Intro (2x) C / / / | G / / / | Dsus / / / | Em / / /

#### Verse 1 (2x)

CGYou are here, moving in our midstDsusEmI worship You, I worship YouCGYou are here, working in this placeDsusEmI worship You, I worship You

#### Chorus (2x)

C (You are) Way maker, miracle worker G Promise keeper, light in the darkness D Em My God, that is who You are

#### Verse 2

C G You are here, touching every heart Dsus Em I worship You, I worship You C G You are here, healing every life Dsus Em I worship You, I worship You

#### Verse 3

CGYou are here, turning lives a - roundDsusEmI worship You, I worship YouCCGYou are here, mending every heartDsusEmI worship You, I worship You

#### Bridge 1 (2x)

CG/BThat is who You are, that is who You areDDEm7That is who You are, that is who You are

#### Bridge 2 (4x)

C Even when I don't see it, You're working G Even when I don't feel it, You're working Dsus You never stop, You never stop working Em7 You never stop, You never stop working

#### Tag (2x)

C G/B That is who You are, that is who You are Dsus Em7 That is who You are, that is who You are

### End

C2

© 2016 Integrity Music Europe (Admin by Capitol CMG Publishing). CCLI Song No. 7115744. This chart is the property of Grace Church. Unauthorized distribution is prohibited. Words and music by Osinachi Okoro.